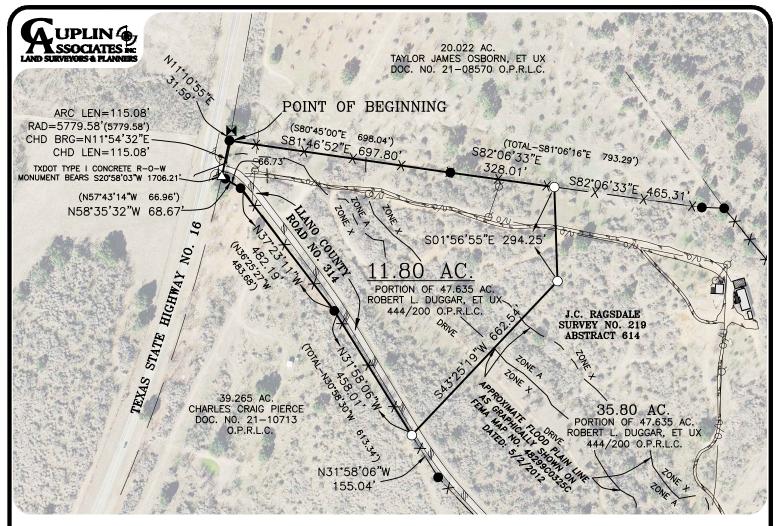

NOTES: 1) BASIS OF BEARINGS ARE TO THE TEXAS COORDINATE SYSTEM, CENTRAL ZONE. ALL DISTANCES SHOWN HEREON ARE GRID DISTANCES. 2) THIS TRACT IS SUBJECT TO LLANO COUNTY SUBDIVISION REGULATIONS AND MAY REQUIRE A VARIANCE FOR APPROVAL, THE OWNER IS TO CONFIRM ALL SETBACK, EASEMENT, AND DESIGN REGULATIONS PRIOR TO DESIGNING AND/OR CONSTRUCTION ON THIS PROPERTY WITH THE PROPER REGULATORY AGENCY THE OWNER IS RESPONSIBLE FOR OBTAINING ALL APPLICABLE VARIANCES AND PERMITS PRIOR TO CONVEYANCE OF REAL PROPERTY. 3) THIS SUBVEY WAS BREPARED WITHOUT THE PENEET OF A THE COMMITMENT

CONVEYANCE OF REAL PROPERTY. 3) THIS SURVEY WAS PREPARED WITHOUT THE BENEFIT OF A TITLE COMMITMENT AND MAY HAVE ADDITIONAL ENCUMBRANCES, SURVEYOR NOT RESPONSIBLE FOR ANY ENCUMBRANCES THAT A TITLE COMMITMENT MAY DISCLOSE. 4) PORTIONS OF THE SUBJECT PROPERTY ARE LOCATED WITHIN ZONE A (AREAS WITHIN THE 100 YR FLOOD- NO BASE FLOOD ELEVATIONS DETERMINED) AS GRAPHICALLY IDENTIFIED ON FEMA F.I.R.M., MAP NO. 48299C0325C, EFFECTIVE 5 (20:012)

5/02/2012

5) 2022 AERIAL IMAGE PROVIDED BY TNRIS/CAPCOG.

## BOUNDARY SURVEY

LOCAL ADDRESS: STATE HIGHWAY NO. 16 AND COUNTY ROAD NO. 314, LLANO, TEXAS.

LEGAL DESCRIPTION: BEING A 11.80 ACRE TRACT OF LAND OUT OF THE J.C. RAGSDALE SURVEY NO. 219, ABSTRACT NO. 614 IN LLANO COUNTY, TEXAS, AND BEING OUT OF A CALLED 47.635 ACRE TRACT DESCRIBED IN DOCUMENT TO ROBERT L. DUGGAR, ET UX, RECORDED IN VOLUME 444, PAGE 200 OF THE OFFICIAL PROPERTY RECORDS OF LLANO COUNTY, TEXAS, SAID 11.80 ACRE TRACT BEING MORE PARTICULARLY DESCRIBED BY SEPARATE METES AND BOUNDS DESCRIPTION OF EVEN DATE TO ACCOMPANY THIS SURVEY.

| THE<br>ASSO<br>OTHE | EREBY CERTIFY EXCLUSIVELY TO DEAN DUGGAR, THAT THIS SURVEY WAS PERFORMED ON<br>GROUND AND WAS SURVEYED BY ME OR UNDER MY DIRECT SUPERVISION. CUPLIN &<br>OCIATES, INC. ACCEPTS NO RESPONSIBILITY FOR THE USE OF THIS SURVEY BY ANYONE<br>ER THAN THE ABOVE REFERENCED PARTIES HEREBY CERTIFIED TO FOR THIS SPECIFIC<br>INSACTION ONLY. COPYRIGHT 2023, CUPLIN & ASSOCIATES, INC. ©.<br>CUPLIN, R.P.L.S. NO. 5938 | A CANA             |       | ALE OUPL |  |
|---------------------|------------------------------------------------------------------------------------------------------------------------------------------------------------------------------------------------------------------------------------------------------------------------------------------------------------------------------------------------------------------------------------------------------------------|--------------------|-------|----------|--|
| KYLE                | CUPLIN, K.P.L.S. NU. 5938                                                                                                                                                                                                                                                                                                                                                                                        | A A                | ALA   | A        |  |
|                     | PROJ NO. 23226                                                                                                                                                                                                                                                                                                                                                                                                   | l" = 300'          | ADA   | 2        |  |
| KYLI SHEET          | PROJ NO. 23226<br>PREPARED FOR: DEAN DUGGAR SCALE 1                                                                                                                                                                                                                                                                                                                                                              | " = 300'<br>50 300 | A A A | 2        |  |