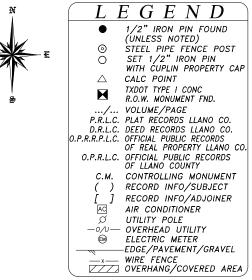

EMENT, AND DESIGN REGULATIONS PRIOR TO DESIGNING AND/OR CONSTRUCTION ON THIS PROPERTY WITH THE PROPER REGULATORY AGENCY THE OWNER IS RESPONSIBLE FOR OBTAINING ALL APPLICABLE VARIANCES AND PERMITS PRIOR TO CONVEYANCE OF REAL PROPERTY. 3) THIS SUBVEY WAS BREPARED WITHOUT THE PENEET OF A THE COMMITMENT

CONVEYANCE OF REAL PROPERTY. 3) THIS SURVEY WAS PREPARED WITHOUT THE BENEFIT OF A TITLE COMMITMENT AND MAY HAVE ADDITIONAL ENCUMBRANCES, SURVEYOR NOT RESPONSIBLE FOR ANY ENCUMBRANCES THAT A TITLE COMMITMENT MAY DISCLOSE. 4) PORTIONS OF THE SUBJECT PROPERTY ARE LOCATED WITHIN ZONE A (AREAS WITHIN THE 100 YR FLOOD- NO BASE FLOOD ELEVATIONS DETERMINED) AS GRAPHICALLY IDENTIFIED ON FEMA F.I.R.M., MAP NO. 48299C0325C, EFFECTIVE 5 (20:012)

5/02/2012

5) 2022 AERIAL IMAGE PROVIDED BY TNRIS/CAPCOG.



## BOUNDARY SURVEY

LOCAL ADDRESS: STATE HIGHWAY NO. 16 AND COUNTY ROAD NO. 314, LLANO, TEXAS.

LEGAL DESCRIPTION: BEING A 11.80 ACRE TRACT OF LAND OUT OF THE J.C. RAGSDALE SURVEY NO. 219, ABSTRACT NO. 614 IN LLANO COUNTY, TEXAS, AND BEING OUT OF A CALLED 47.635 ACRE TRACT DESCRIBED IN DOCUMENT TO ROBERT L. DUGGAR, ET UX, RECORDED IN VOLUME 444, PAGE 200 OF THE OFFICIAL PROPERTY RECORDS OF LLANO COUNTY, TEXAS, SAID 11.80 ACRE TRACT BEING MORE PARTICULARLY DESCRIBED BY SEPARATE METES AND BOUNDS DESCRIPTION OF EVEN DATE TO ACCOMPANY THIS SURVEY.

| THE<br>ASSO<br>OTHE | EREBY CERTIFY EXCLUSIVELY TO DEAN DUGGAR, THAT THIS SURVEY WAS PERFORMED ON<br>GROUND AND WAS SURVEYED BY ME OR UNDER MY DIRECT SUPERVISION. CUPLIN &<br>OCIATES, INC. ACCEPTS NO RESPONSIBILITY FOR THE USE OF THIS SURVEY BY