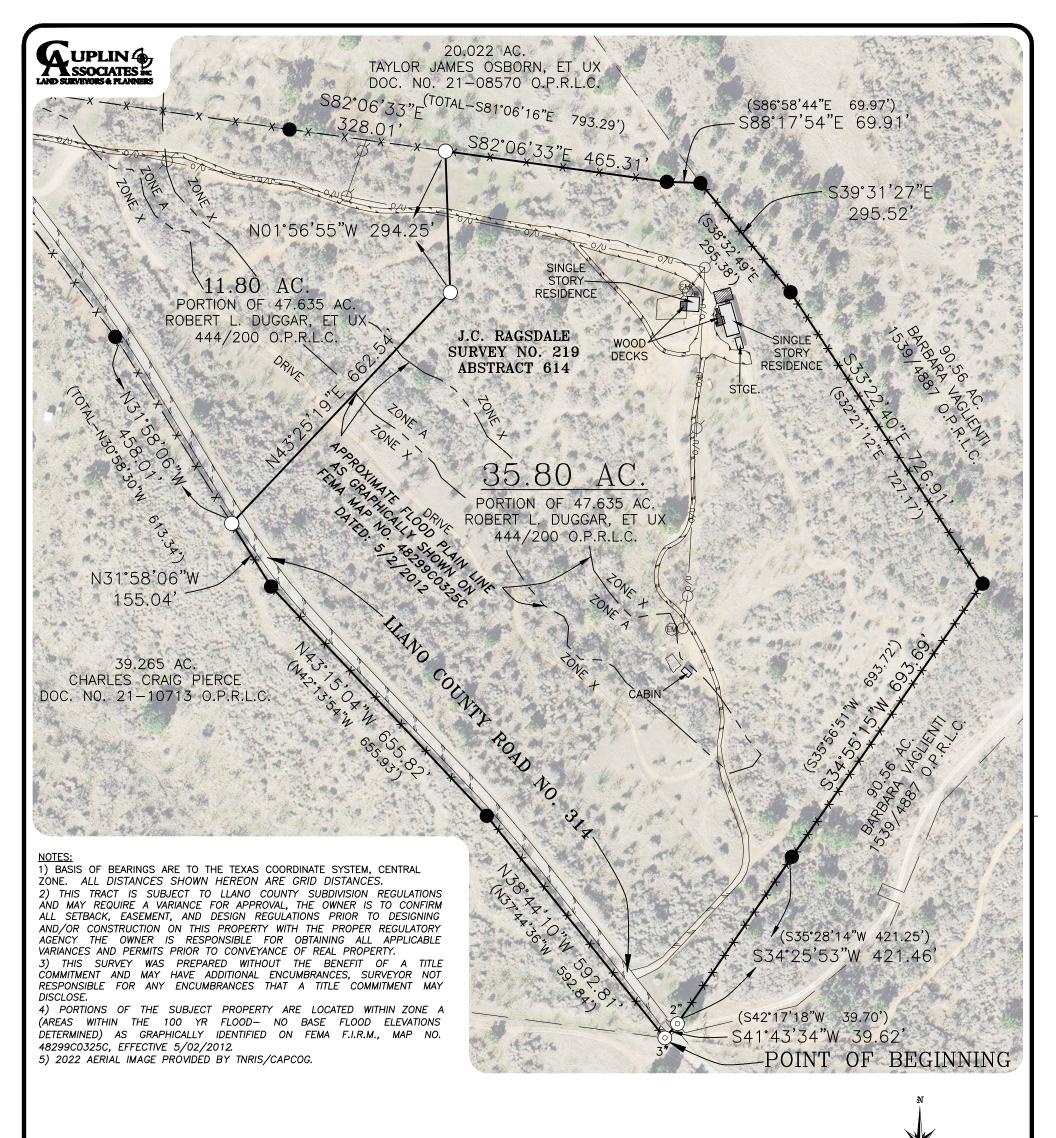

## *BOUNDARY SURVEY*

LOCAL ADDRESS: STATE HIGHWAY NO. 16 AND COUNTY ROAD NO. 314, LLANO, TEXAS.

LEGAL DESCRIPTION: BEING A 35.80 ACRE TRACT OF LAND OUT OF SURVEY NO. 219, ABSTRACT NO. 614 IN LLANO COUNTY, TEXAS, AND BEING OUT OF A CALLED 47.635 ACRE TRACT DESCRIBED IN DOCUMENT TO ROBERT L. DUGGAR, ET UX, RECORDED IN VOLUME 444, PAGE 200 OF THE OFFICIAL PROPERTY RECORDS OF LLANO COUNTY, TEXAS, SAID 35.80 ACRE TRACT BEING MORE PARTICULARLY DESCRIBED BY SEPARATE METES AND BOUNDS DESCRIPTION OF EVEN DATE TO ACCOMPANY THIS SURVEY.

E G E N D1/2" IRON PIN FOUND (UNLESS NOTED) STEEL PIPE FENCE POST SET 1/2" IRON PIN WITH CUPLIN PROPERTY CAP

 $\wedge$ CALC POINT TXDOT TYPE I CONC

lacksquareR.O.W. MONUMENT FND. VOLUME/PAGE

P.R.L.C. PLAT RECORDS LLANO CO.
D.R.L.C. DEED RECORDS LLANO CO.
O.P.R.R.P.L.C. OFFICIAL PUBLIC RECORDS
OF REAL PROPERTY LLANO CO.
O.P.R.L.C. OFFICIAL PUBLIC RECORDS
OF LLANO COUNTY

CONTROLLING MONUMENT RECORD INFO/SUBJECT RECORD INFO/ADJOINER AIR CONDITIONER UTILITY POLE OVERHEAD UTILITY

ELECTRIC METER EDGE/PAVEMENT/GRAVEL (EM) \_\_x\_\_ WIRE FENCE

OVERHANG/COVERED AREA

|                 |                                               | _                                                                                                      |                 |                      |
|-----------------|-----------------------------------------------|--------------------------------------------------------------------------------------------------------|-----------------|----------------------|
| 7.0             | PROJ NO. 23226                                |                                                                                                        |                 | 2                    |
| SHEET<br>1 of 2 | PREPARED FOR: DEAN DUGGAR                     | 1500 OLLIE LANE<br>MARBLE FALLS, TX. 78654<br>PH.325-388-3300/830-693-8815<br>WWW.CUPLINASSOCIATES.COM | SCALE 1" = 300' |                      |
|                 | TECH: P.BERGMAN                               |                                                                                                        |                 | 1                    |
|                 | APPROVED: K.CUPLIN                            |                                                                                                        | 0 150 300       | DATE NO. DESCRIPTION |
|                 | FIELDWORK PERFORMED ON: 3/30/23-6/02/23       |                                                                                                        |                 |                      |
|                 | COPYRIGHT:2023 PROFESSIONAL FIRM NO: 10126900 |                                                                                                        |                 | REVISIONS            |